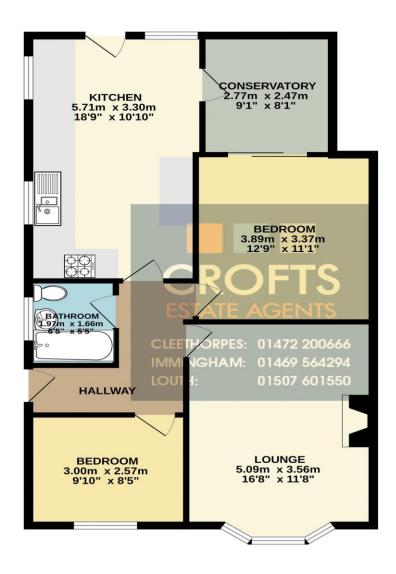

Sunday

Lounge 11' 8" x 16' 8" (3.55m x 5.08m)

# Kitchen

10' 10" x 18' 9" (3.30m x 5.71m)

**Conservatory** 8' 1" x 9' 1" (2.46m x 2.77m)

# Bedroom 1

11' 1" x 12' 9" (3.38m x 3.88m)

# Bedroom 2

8' 5" x 9' 10" (2.56m x 2.99m)

### **Bathroom**

5' 5" x 6' 5" (1.65m x 1.95m)

#### GROUND FLOOR 72.5 sq.m. (781 sq.ft.) approx.

TOTAL FLOOR AREA: 72.5 sq.m. (781 sq.ft.) approx.

Whilst every attempt has been made to ensure the accuracy of the floorplan contained here, measurements of doors, windows, room and any other terms are approximate and no responsibility is taken for any error, omission or mis-statement. This plan is for illustrative purposes only and should be used as such by any prospective purchaser. The services, systems and appliances shown have not been tested and no guaranter as to their operability or efficiency can be given.