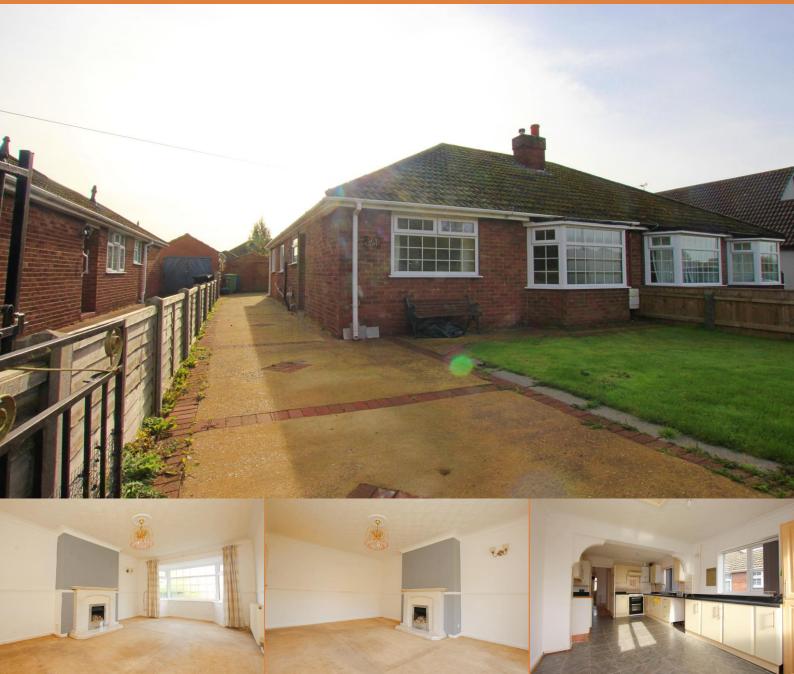

Immingham DN40 1NF

Offers in the Region Of £140,000

Crofts Estate Agents bring to the market this deceptively spacious two bed semi detached bungalow which is situated within the popular port town of Immingham. Being sold with NO FORWARD CHAIN, this property presents itself as a fantastic project for someone to really transform into their dream home. The property is ideally situated to a variety of local amenities, with the civic only a short walk away. Internal viewing will reveal the entrance hallway, lounge, kitchen, conservatory, two bedrooms and bathroom. Externally there is ample off road parking along with generous size gardens to both the front and rear.

Sunday

Lounge 11' 8" x 16' 8" (3.55m x 5.08m)

# Kitchen

10' 10" x 18' 9" (3.30m x 5.71m)

**Conservatory** 8' 1" x 9' 1" (2.46m x 2.77m)