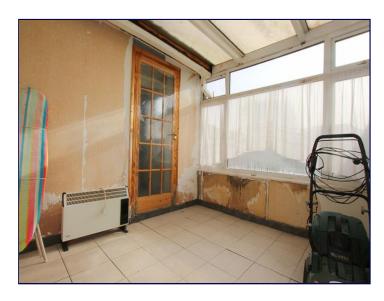

# Kitchen

10' 10" x 18' 9" (3.30m x 5.71m)

**Conservatory** 8' 1" x 9' 1" (2.46m x 2.77m)