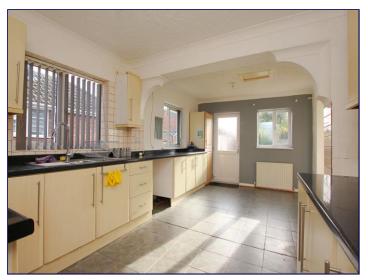

# Kitchen

10' 10" x 18' 9" (3.30m x 5.71m)

**Conservatory** 8' 1" x 9' 1" (2.46m x 2.77m)